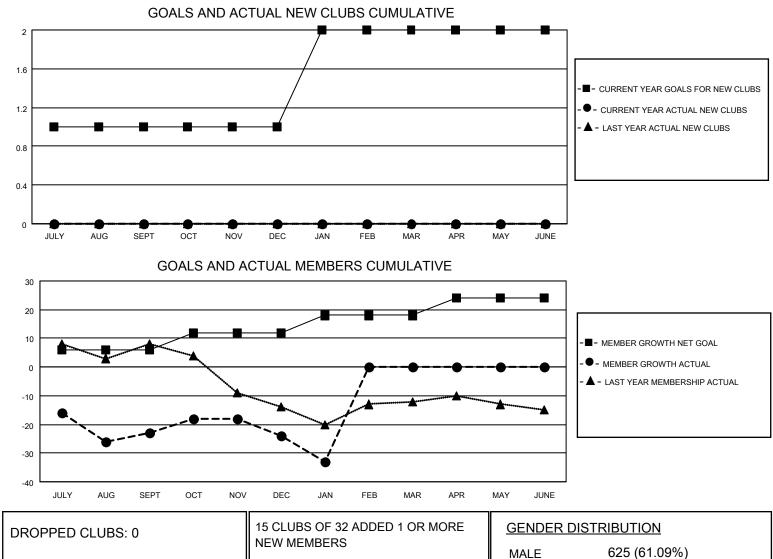

## LOCATION VERMONT

District 45

Results as of: 1/31/2021

| Clubs                 |               |           |               | Members               |                        |                         |                                                    |  |  |
|-----------------------|---------------|-----------|---------------|-----------------------|------------------------|-------------------------|----------------------------------------------------|--|--|
| RESULTS FOR 2020-2021 |               |           |               | RESULTS FOR 2020-2021 |                        |                         |                                                    |  |  |
| QUARTER               | NEW CLUB GOAL | NEW CLUBS | DROPPED CLUBS | QUARTER               | BER GROWTH NET<br>GOAL | MEMBER GROWTH<br>ACTUAL | DROPPED<br>MEMBERS ACTUAL<br>(including transfers) |  |  |
| JULY/AUG/SEPT         | 1             | 0         | 0             | JULY/AUG/SEPT         | 6                      | 24                      | 37                                                 |  |  |
| OCT/NOV/DEC           | 0             | 0         | 0             | OCT/NOV/DEC           | 6                      | 12                      | 13                                                 |  |  |
| JAN/FEB/MAR           | 1             | 0         | 0             | JAN/FEB/MAR           | 6                      | 4                       | 13                                                 |  |  |
| APR/MAY/JUNE          | 0             | 0         | 0             | APR/MAY/JUNE          | 6                      | 0                       | 0                                                  |  |  |

|                 |    | NEW MEMBERS               | MALE                       | 625 (61.09%) |     |
|-----------------|----|---------------------------|----------------------------|--------------|-----|
| DROPPED MEMBERS |    |                           | FEMALE                     | 398 (38.91%) |     |
| DECEASED        | 12 | CLICK HERE FOR CUMULATIVE | TOTAL FAMILY UNIT MEMBERS  |              | 210 |
| CLUB CANCELLED  | 0  | MEMBERSHIP DATA           | FAMILY MEMBERS PAYING HALF |              |     |
| OTHER           | 51 |                           |                            |              |     |
| TOTAL           | 63 |                           | 5626                       |              |     |